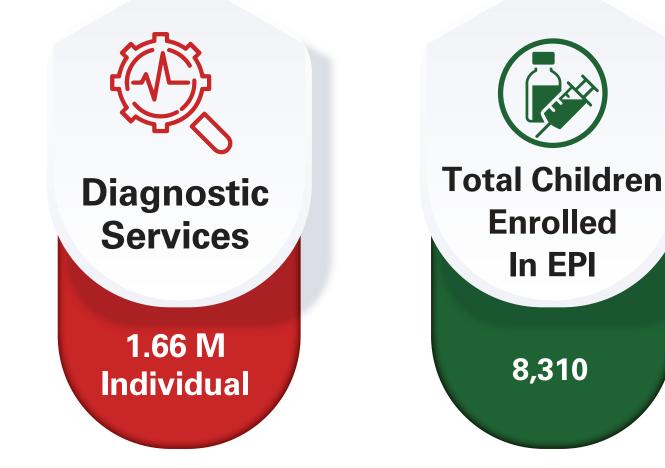

## **MONTHLY REPORT FOR MAY 2024**

During the Report Month PPHI Sindh Provided the following Free of Cost Services

Total Children Fully Immunized

> 10,756 Children

| Comparative Data for RHCs and Others between the months of May 23 and May 24 |          |          |            |               |           |           |            |              |           |           |
|------------------------------------------------------------------------------|----------|----------|------------|---------------|-----------|-----------|------------|--------------|-----------|-----------|
|                                                                              | RHCs     |          |            |               | Others    |           |            |              | Total     |           |
| Indicators                                                                   | May-2023 | May-2024 | Difference | %             | May-2023  | May-2024  | Difference | %            | May-2023  | May-2024  |
| OPD                                                                          | 442,905  | 544,384  | 101,479    | <b>1</b> 23%  | 2,930,896 | 2,961,297 | 30,401     | 1%           | 3,373,801 | 3,505,681 |
| FP                                                                           | 7,346    | 8,753    | 1,407      | 19%           | 86,999    | 94,186    | 7,187      | <b>†</b> 8%  | 94,345    | 102,939   |
| ANC-1                                                                        | 12,193   | 12,520   | 327        | <b>1</b> 3%   | 53,971    | 59,084    | 5,113      | 1 9%         | 66,164    | 71,604    |
| NVD                                                                          | 2,063    | 3,218    | 1,155      | <b>†</b> 56%  | 16,381    | 21,032    | 4,651      | 1 28%        | 18,444    | 24,250    |
| C-Sections                                                                   | 772      | 1,186    | 414        | <b>†</b> 54%  | -         | -         | -          | -            | 772       | 1,186     |
| Lab                                                                          | 293,741  | 268,416  | (25,325)   | <b>↓</b> (9)% | 1,142,691 | 1,283,539 | 140,848    | 12%          | 1,436,432 | 1,551,955 |
| Ultrasound                                                                   | 21,213   | 31,069   | 9,856      | <b>1</b> 46%  | 70,397    | 79,328    | 8,931      | 13%          | 91,610    | 110,397   |
| X-ray                                                                        | 4,853    | 9,868    | 5,015      | 103%          | 1,926     | 2,774     | 848        | <b>†</b> 44% | 6,779     | 12,642    |