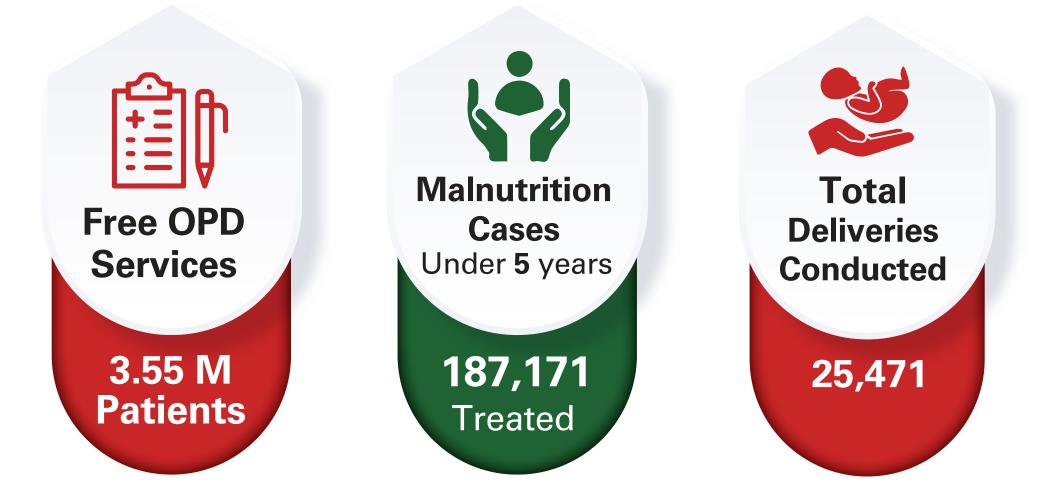

## **MONTHLY REPORT FOR MAY 2024**

During the Report Month PPHI Sindh Provided the following Free of Cost Services

Total Children Fully Immunized

> 10,756 Children

| Comparative Data for RHCs and Others between the months of May 23 and May 24 |          |          |            |               |           |           |            |              |           |           |
|------------------------------------------------------------------------------|----------|----------|------------|---------------|-----------|-----------|------------|--------------|-----------|-----------|
|                                                                              | RHCs     |          |            |               | Others    |           |            |              | Total     |           |
| Indicators                                                                   | May-2023 | May-2024 | Difference | %             | May-2023  | May-2024  | Difference | %            | May-2023  | May-2024  |
| OPD                                                                          | 442,905  | 544,384  | 101,479    | <b>1</b> 23%  | 2,930,896 | 2,961,297 | 30,401     | 1%           | 3,373,801 | 3,505,681 |
| FP                                                                           | 7,346    | 8,753    | 1,407      | 19%           | 86,999    | 94,186    | 7,187      | <b>†</b> 8%  | 94,345    | 102,939   |
| ANC-1                                                                        | 12,193   | 12,520   | 327        | <b>1</b> 3%   | 53,971    | 59,084    | 5,113      | 1 9%         | 66,164    | 71,604    |
| NVD                                                                          | 2,063    | 3,218    | 1,155      | <b>†</b> 56%  | 16,381    | 21,032    | 4,651      | 1 28%        | 18,444    | 24,250    |
| C-Sections                                                                   | 772      | 1,186    | 414        | <b>†</b> 54%  | -         | -         | -          | -            | 772       | 1,186     |
| Lab                                                                          | 293,741  | 268,416  | (25,325)   | <b>↓</b> (9)% | 1,142,691 | 1,283,539 | 140,848    | 12%          | 1,436,432 | 1,551,955 |
| Ultrasound                                                                   | 21,213   | 31,069   | 9,856      | <b>1</b> 46%  | 70,397    | 79,328    | 8,931      | 13%          | 91,610    | 110,397   |
| X-ray                                                                        | 4,853    | 9,868    | 5,015      | 103%          | 1,926     | 2,774     | 848        | <b>†</b> 44% | 6,779     | 12,642    |