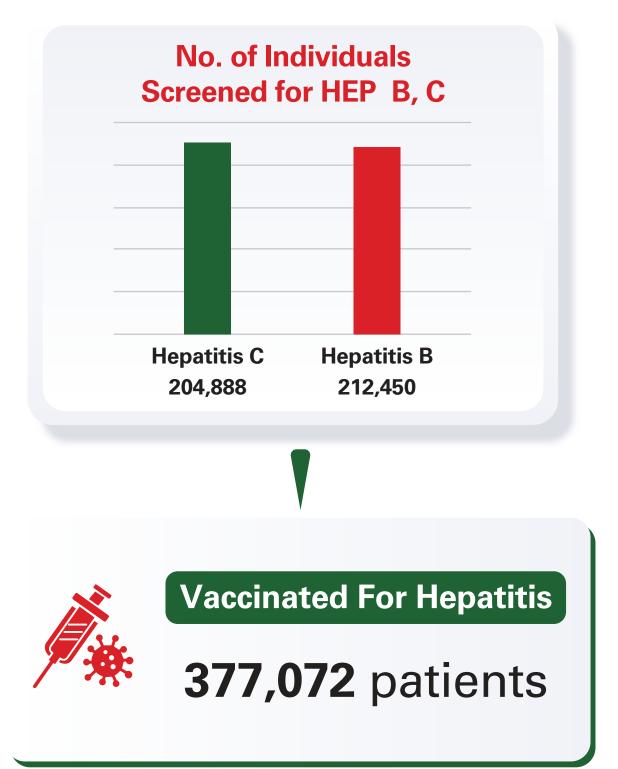

## **MONTHLY REPORT FOR MAY 2024**



During the Report Month PPHI Sindh Provided the following Free of Cost Services











Total Children Fully Immunized

> 10,756 Children



| Comparative Data for RHCs and Others between the months of May 23 and May 24 |          |          |            |               |           |           |            |              |           |           |
|------------------------------------------------------------------------------|----------|----------|------------|---------------|-----------|-----------|------------|--------------|-----------|-----------|
|                                                                              | RHCs     |          |            |               | Others    |           |            |              | Total     |           |
| Indicators                                                                   | May-2023 | May-2024 | Difference | %             | May-2023  | May-2024  | Difference | %