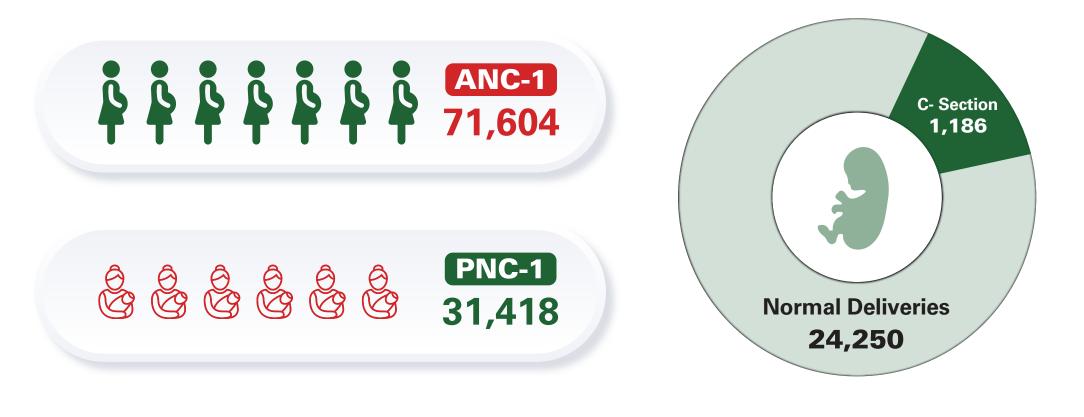

## **MONTHLY REPORT FOR MAY 2024**

During the Report Month PPHI Sindh Provided the following Free of Cost Services

Total Children Fully Immunized

> 10,756 Children

| Comparative Data for RHCs and Others between the months of May 23 and May 24 |          |          |            |               |           |           |            |              |           |           |
|------------------------------------------------------------------------------|----------|----------|------------|---------------|-----------|-----------|------------|--------------|-----------|-----------|
|                                                                              | RHCs     |          |            |               | Others    |           |            |              | Total     |           |
| Indicators                                                                   | May-2023 | May-2024 | Difference | %             | May-2023  | May-2024  | Difference | %            | May-2023  | May-2024  |
| OPD                                                                          | 442,905  | 544,384  | 101,479    | <b>1</b> 23%  | 2,930,896 | 2,961,297 | 30,401     | 1%           | 3,373,801 | 3,505,681 |
| FP                                                                           | 7,346    | 8,753    | 1,407      | 19%           | 86,999    | 94,186    | 7,187      | <b>†</b> 8%  | 94,345    | 102,939   |
| ANC-1                                                                        | 12,193   | 12,520   | 327        | <b>1</b> 3%   | 53,971    | 59,084    | 5,113      | 1 9%         | 66,164    | 71,604    |
| NVD                                                                          | 2,063    | 3,218    | 1,155      | <b>†</b> 56%  | 16,381    | 21,032    | 4,651      | 1 28%        | 18,444    | 24,250    |
| C-Sections                                                                   | 772      | 1,186    | 414        | <b>†</b> 54%  | -         | -         | -          | -            | 772       | 1,186     |
| Lab                                                                          | 293,741  | 268,416  | (25,325)   | <b>↓</b> (9)% | 1,142,691 | 1,283,539 | 140,848    | 12%          | 1,436,432 | 1,551,955 |
| Ultrasound                                                                   | 21,213   | 31,069   | 9,856      | <b>1</b> 46%  | 70,397    | 79,328    | 8,931      | 13%          | 91,610    | 110,397   |
| X-ray                                                                        | 4,853    | 9,868    | 5,015      | 103%          | 1,926     | 2,774     | 848        | <b>†</b> 44% | 6,779     | 12,642    |