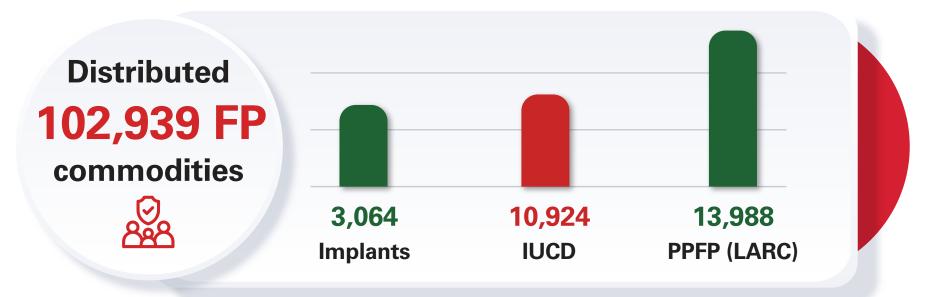

## **MONTHLY REPORT FOR MAY 2024**

During the Report Month PPHI Sindh Provided the following Free of Cost Services

Total Children Fully Immunized

> 10,756 Children

| Comparative Data for RHCs and Others between the months of May 23 and May 24 |          |          |            |               |           |           |            |              |           |           |
|------------------------------------------------------------------------------|----------|----------|------------|---------------|-----------|-----------|------------|--------------|-----------|-----------|
|                                                                              | RHCs     |          |            |               | Others    |           |            |              | Total     |           |
| Indicators                                                                   | May-2023 | May-2024 | Difference | %             | May-2023  | May-2024  | Difference | %            | May-2023  | May-2024  |
| OPD                                                                          | 442,905  | 544,384  | 101,479    | <b>1</b> 23%  | 2,930,896 | 2,961,297 | 30,401     | 1%           | 3,373,801 | 3,505,681 |
| FP                                                                           | 7,346    | 8,753    | 1,407      | 19%           | 86,999    | 94,186    | 7,187      | <b>†</b> 8%  | 94,345    | 102,939   |
| ANC-1                                                                        | 12,193   | 12,520   | 327        | <b>1</b> 3%   | 53,971    | 59,084    | 5,113      | 1 9%         | 66,164    | 71,604    |
| NVD                                                                          | 2,063    | 3,218    | 1,155      | <b>†</b> 56%  | 16,381    | 21,032    | 4,651      | 1 28%        | 18,444    | 24,250    |
| C-Sections                                                                   | 772      | 1,186    | 414        | <b>†</b> 54%  | -         | -         | -          | -            | 772       | 1,186     |
| Lab                                                                          | 293,741  | 268,416  | (25,325)   | <b>↓</b> (9)% | 1,142,691 | 1,283,539 | 140,848    | 12%          | 1,436,432 | 1,551,955 |
| Ultrasound                                                                   | 21,213   | 31,069   | 9,856      | <b>1</b> 46%  | 70,397    | 79,328    | 8,931      | 13%          | 91,610    | 110,397   |
| X-ray                                                                        | 4,853    | 9,868    | 5,015      | 103%          | 1,926     | 2,774     | 848        | <b>†</b> 44% | 6,779     | 12,642    |